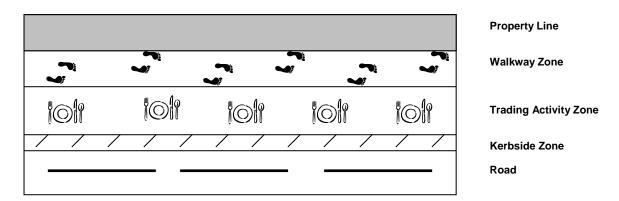

The draft Footpath Trading Policy seeks to balance the needs of businesses for footpath trading with safety and the needs of pedestrians for an accessible path of travel. Similar to the current Outdoor Dining Policy, this Policy creates three zones:

- Walkway zone
- Trading activity zone (area for business merchandising and outdoor dining)
- Kerbside zone.

The draft Policy intends that, ideally, the Walkway Zone is located against the building line to ensure a continuous accessible path of travel and to provide the best possible guidance line for all users including persons with vision impairment.

#### Footpath zones

Walkways must extend out from the building line and provide a safe, clear and consistent pathway to meet the needs of a range of users, including parents with prams, pet owners and people of all ages and abilities. In order to achieve this, any street furniture, signs, trader's activities or displays should be placed towards the kerbside, not along the property line.

To provide a clear and suitably unobstructed footway for pedestrian access, there are three main functions of each footpath:

- Walkway zone
- Trading activity zone
- Kerbside zone.

The size of these zones will vary depending on the width of the footpath.

#### Walkway zone

There is no statutory requirement about the location of the walkway zone. Council relies on the guidance from the Australian Human Rights Commission that the continuous accessible path of travel should extend from the property line with no obstructions or projections, in order to provide the best possible guidance line for all users, including people with a vision impairment. The walkway zone extends from the property line to allow suitable passage by footpath users. This area of the footpath must be kept free from any items or structures at all times.

#### Trading activity zone

This is the only area of the footpath where the placement of goods, café furniture and ancillary items may be authorised.

#### Kerbside zone

A minimum buffer of clear footpath must be provided from the kerb to allow for access to and from parked vehicles, including loading zones. Where there is a disabled parking bay, the setback from the kerb will need to be greater. This area of the footpath must be kept free from any items or structures at all times.