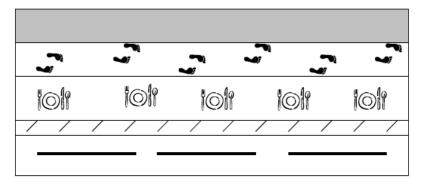

#### 5.5. Width of Footpath Zones

5.5.1. In some areas of Unley it may be impractical to locate the walkway zone adjacent the building line. In circumstances where the continuous accessible path of travel is not located against the building line:

- It should be located on the same part of the footpath for the length of the block
- It should be located where the location can be anticipated by users based on either local knowledge of the street or environmental ques.

5.5.2. The diagram below shows a path of travel that is not in a consistent location and not predictable for pedestrians.