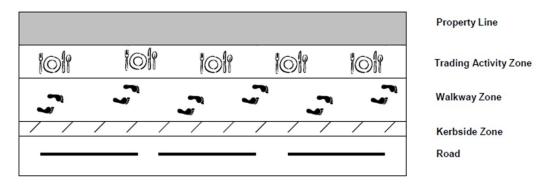

- Walkway zone
- Trading activity zone (area for business merchandising and outdoor dining)
- Kerbside zone.

The draft Policy intends that, ideally, the Walkway Zone is located against the building line to ensure a continuous accessible path of travel and to provide the best possible guidance line for all users including persons with vision impairment.

- Walkway zone (against the building line only)
- Trading activity zone
- Kerbside zone.

(Attachment 1)

Currently, 22 permits have been issued by Council based on the current Outdoor Dining Policy. However, there are locations within Unley where the administration of this Policy has proven difficult due to the prescribed location of the outdoor dining area against the building line.

#### Footpath zones

Walkways must extend out from the building line and provide a safe, clear and consistent pathway to meet the needs of a range of users, including parents with prams, pet owners and people of all ages and abilities. In order to achieve this, any street furniture, signs, trader's activities or displays should be placed towards the kerbside, not along the property line.

To provide a clear and suitably unobstructed footway for pedestrian access, there are three main functions of each footpath:

- Walkway zone
- Trading activity zone
- Kerbside zone.

The size of these zones will vary depending on the width of the footpath.

#### Walkway zone

There is no statutory requirement about the location of the walkway zone. Council relies on the guidance from the Australian Human Rights Commission that the continuous accessible path of travel should extend from the property line with no obstructions or projections, in order to provide the best possible guidance line for all users, including people with a vision impairment. The walkway zone extends from the property line to allow suitable passage by footpath users. This area of the footpath must be kept free from any items or structures at all times.

#### Trading activity zone

This is the only area of the footpath where the placement of goods, café furniture and ancillary items may be authorised.

#### Kerbside zone

A minimum buffer of clear footpath must be provided from the kerb to allow for access to and from parked vehicles, including loading zones. Where there is a disabled parking bay, the setback from the kerb will need to be greater. This area of the footpath must be kept free from any items or structures at all times.