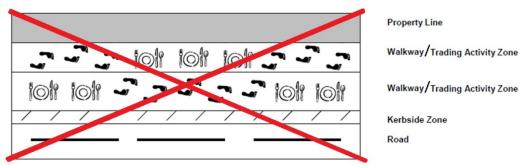

#### 5.5. Width of Footpath Zones

5.5.1. In some areas of Unley it may be impractical to locate the walkway zone adjacent the building line. In circumstances where the continuous accessible path of travel is not located against the building line:

- It should be located on the same part of the footpath for the length of the block
- It should be located where the location can be anticipated by users based on either local knowledge of the street or environmental ques.

5.5.2. The diagram below shows a path of travel that is not in a consistent location and not predictable for pedestrians.